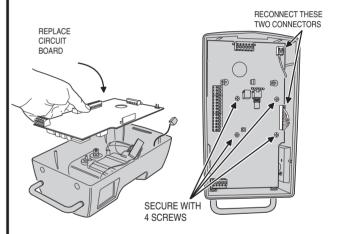

directly on front of the entry system for nighttime or low light operation.

The camera focus has been factory adjusted to a range of three to four feet.

The RE -1 **CAMERA** jack is used to connect the camera to the main circuit board with the single-ended modular cable supplied with the camera. This cable routes power to, and video from the camera.

The RE-1 **VIDEO** jack is for connection to a video cable with a Type "BNC" connector. Up to 300 feet of 75-ohm RG-59 video cable can be used. Longer cable runs may require the use of a video amplifier.

NOTE: If camera is being installed on an existing installation, power must be off prior to removing circuit board.

### 1. REMOVE CIRCUIT BOARD



#### 2. MOUNT THE CAMERA



#### 3. CONNECT LIGHTING POWER



#### 4. REPLACE CIRCUIT BOARD



# 5. CONNECT CAMERA CABLE



## 6. CONNECT VIDEO CABLE

CONNECT THE VIDEO CABLE FOR THE MONITOR TO THE RE-1'S VIDEO OUTPUT CONNECTOR



#### LINEAR LIMITED WARRANTY

This Linear product is warranted against defects in material and workmanship for twenty four (24) months. The Warranty Expiration Date is labeled on the product. This warranty extends only to wholesale customers who buy direct from Linear or through Linear's normal distribution channels. Linear does not warrant this product to consumers. Consumers should inquire from their selling dealer as to the nature of the dealer's warranty, if any. There are no obligations or liabilities on the part of Linear LLC for consequential damages arising out of or in connection with use or performance of this product or other indirect damages